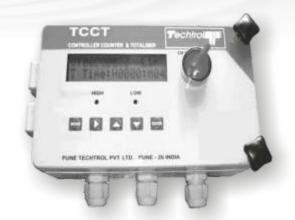

# Techtrol Controller Counter and Totaliser 'TCCT'

**SINCE 1984** 

## Introduction & Working:

Techtrol Controller Counter and Totaliser 'TCCT' is an advanced and sophisticated micro controller based fully programmable, multifunction Counter cum Totaliser unit. It can be used in conjunction with Float Operated Guided Level Switch to display the No of counts, Totalised volume and Hour meter. It can also generate alarms for totalized count and volume, as well as Hi to Low or Low to Hi lap time & float stuck alarm. It operates on an triggered pulse input signal from Float operated Level switch. 'TCCT' comes with password protection for all configurable data.

#### Features:

- Volume calculation using volume calculation factor.
- Relay o/p 2 nos, independently configurable on alarm or Set-Reset
- Large font, 2 line x 16 characteristics dot matrix backlit LCD display.
- Password protection
- Enclosure, W proof IP-65 or Ex proof Gr IIA & IIB