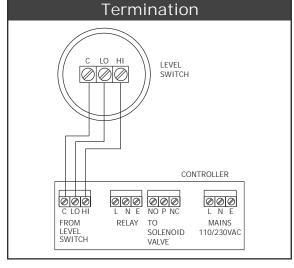

stuck alarm.

Circuitry : Micro controller based Input : Pulse from level switch

Relays : 2 nos, Relay rating: SPDTx 5A, 230 VAC,

Independently Configurable on alarms, Set-Reset (1no potentional free, 1no live)

Interface : 7 digit security code, 5 push button keys

Protection : Optical isolation for Input & Output using MOV General : Power supply : 110 or 230 VAC, 50-60 Hz

Amb temperature : 70°C

Amb humidity: 95% Rh, non condensing,.