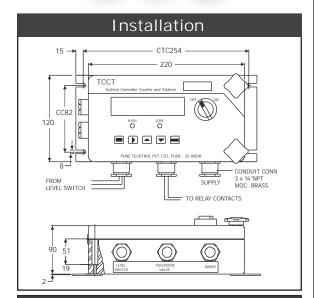

Power consumption :3VA

Enclosure : Wall mtg Glass polyster,

Protection: w. proof IP-65 Size: 220 x 120 x 90mm height Ex proof Gr IIA & IIB (option)